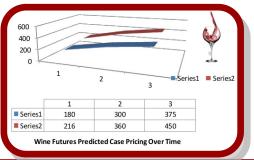

#### Mingle, Sniff, Mingle!

People often ask me what exactly wine "futures" are? Since we're now selling "futures" of our 2014 "mbf" Primitivo and 2014 Hell-Hound Red, I thought this might be a perfect opportunity to write about this fascinating aspect of the industry and the great opportunity it provides you to buy fantastic wine at the lowest possible price.

In describing wine "futures" two analogies come to mind—stock market IPO's (initial price offerings) and social media crowd-

funding. Like an IPO, winemakers are basically selling their wine as an investment in the future. IPO's however, are only accessible to a select few investors. In this sense, wine "futures" are more like crowd-funding—open to all interested buyers. Increased value is realized as the wine matures (between barrel aging to release in bottle) and (hopefully) as good reviews, awards and demand ensue.

Mutt Lynch has an excellent track-record of offering "futures" on wines that have gone on to become multiple award-winners. As an example, our 2012 "mbf" Primitivo has won numerous awards since it's "futures" offering and of course our 2009 "mbf" Petite Sirah went on to become a double gold winner at the SF Chronicle wine competition.

So if you love the idea of wine as an investment, why not jump into the futures market today. Hey, we're all for drinkable assets. Talk about liquidity!